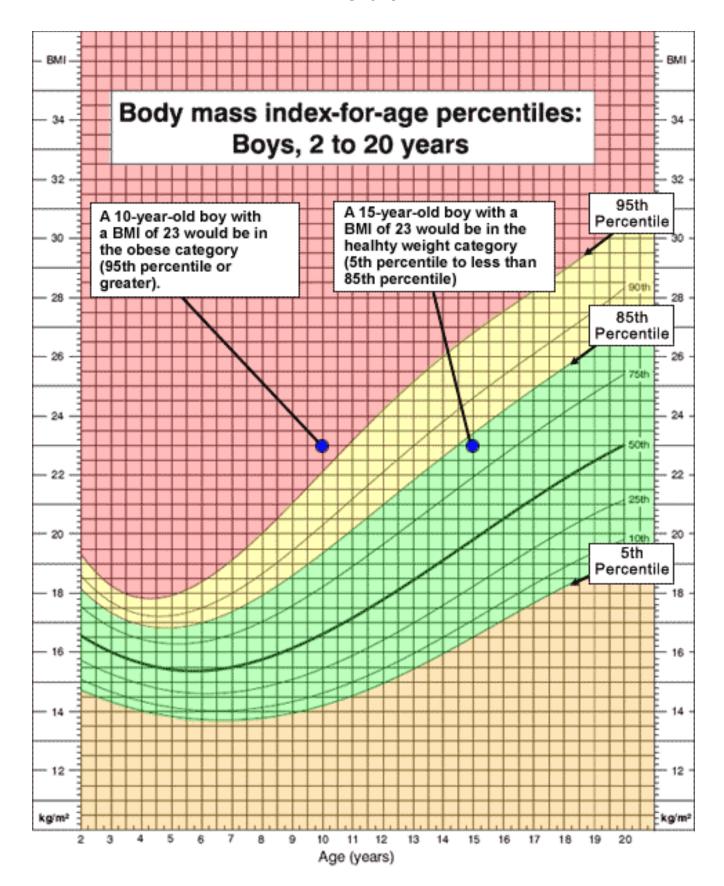

#### **BMI Chart\***



### **BMI Chart\***

# Body mass index-for-age percentiles: Girls, 2 to 20 years



## **Growth Chart\***







Published May 30, 2000 (modified 10/16/00).

SOURCE: Developed by the National Center for Health Statistics in collaboration with the National Center for Chronic Disease Prevention and Health Promotion (2000). http://www.cdc.gov/growthcharts



### **Growth Chart\***

#### 2 to 20 years: Girls Body mass index-for-age percentiles

NAME \_\_\_\_\_\_RECORD # \_\_\_\_\_



Published May 30, 2000 (modified 10/16/00).

SOURCE: Developed by the National Center for Health Statistics in collaboration with the National Center for Chronic Disease Prevention and Health Promotion (2000). http://www.cdc.gov/growthcharts