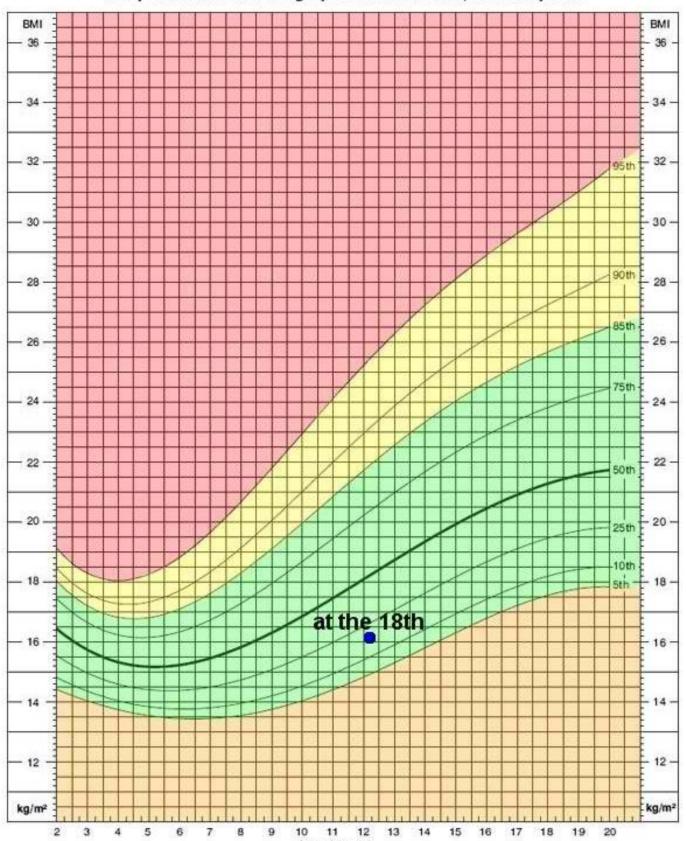

#### **BMI Chart\***



### **BMI Chart\***

# Body mass index-for-age percentiles: Girls, 2 to 20 years



## **Growth Chart\***







Published May 30, 2000 (modified 10/16/00).

SOURCE: Developed by the National Center for Health Statistics in collaboration with the National Center for Chronic Disease Prevention and Health Promotion (2000). http://www.cdc.gov/growthcharts



### **Growth Chart\***

#### 2 to 20 years: Girls Body mass index-for-age percentiles

NAME \_\_\_\_\_\_RECORD # \_\_\_\_\_



Published May 30, 2000 (modified 10/16/00).

SOURCE: Developed by the National Center for Health Statistics in collaboration with the National Center for Chronic Disease Prevention and Health Promotion (2000). http://www.cdc.gov/growthcharts