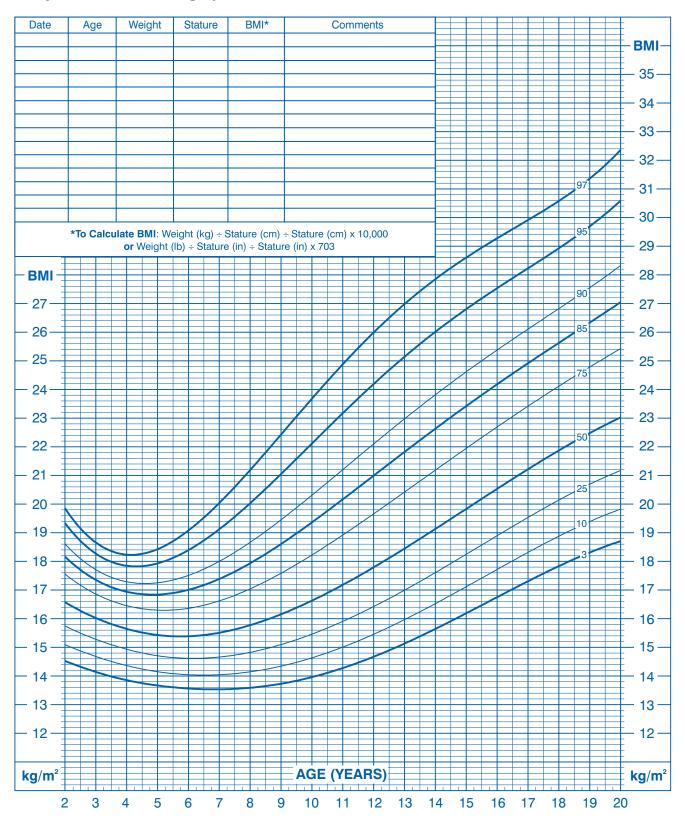

## **Growth Chart\***

Published May 30, 2000 (modified 10/16/00).

SOURCE: Developed by the National Center for Health Statistics in collaboration with the National Center for Chronic Disease Prevention and Health Promotion (2000). http://www.cdc.gov/growthcharts

### **Growth Chart\***