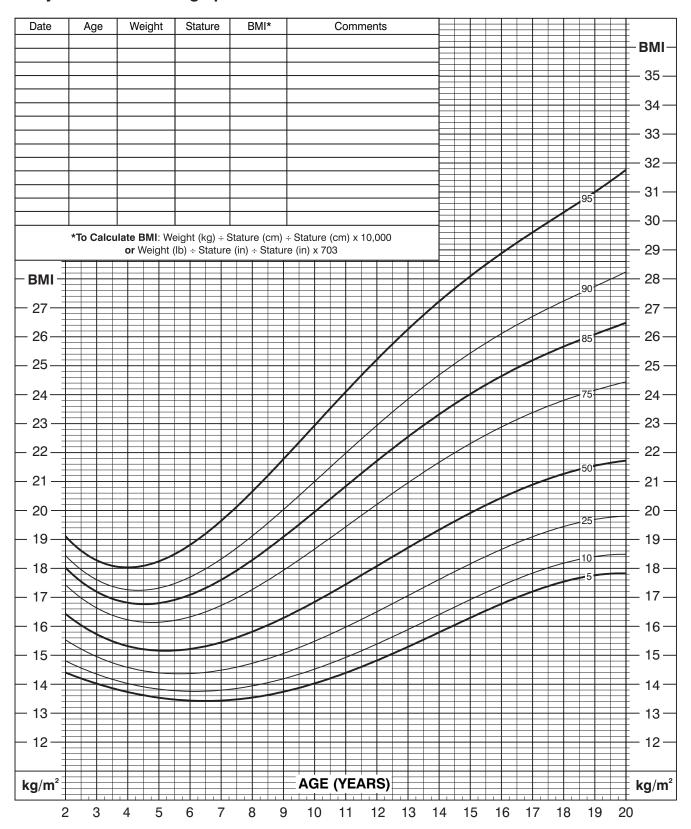

# Body mass index-for-age percentiles: Girls, 2 to 20 years

#### 2 to 20 years: Girls Body mass index-for-age percentiles

NAME \_\_\_\_\_\_RECORD # \_\_\_\_\_

Published May 30, 2000 (modified 10/16/00).

SOURCE: Developed by the National Center for Health Statistics in collaboration with the National Center for Chronic Disease Prevention and Health Promotion (2000). http://www.cdc.gov/growthcharts